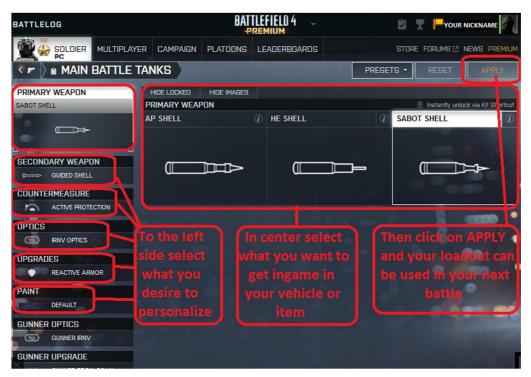

#### STEP NUMBER 3

DO THIS OPERATION IN ALL VEHICLES/ITEMS YOU WANT TO PERSONALIZE

S0