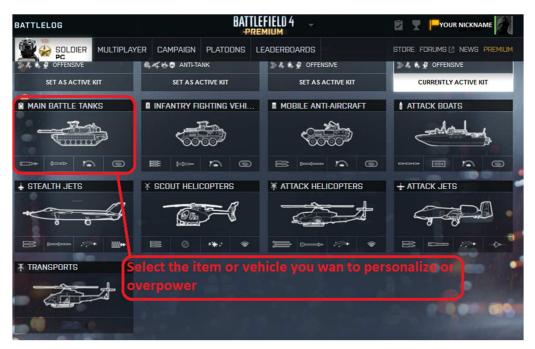

| SET AS ACTIVE KIT   | SET AS ACTIVE KIT         | CURRENTLY ACTIVE KIT        |

**STEP NUMBER 2** 



#### STEP NUMBER 3



DO THIS OPERATION IN ALL VEHICLES/ITEMS YOU WANT TO PERSONALIZE

S0

## WHEN YOU COMPLETED THIS STEPS YOU CAN FIGHT WITH YOUR NEW AND OVERPOWERED LOADOUT

## [BLR] PLATOON WISH YOU A GREAT STAY IN [BLR] SERVER.

## A SPECIAL THANKS TO [BLR]LISA\_ONTOUR THAT KEEPING THIS SERVER RUNNING AND TO [BLR]ZONNIX FOR THE PROVIDING OF TEAMSPEAK 3 SERVER.

[BLR] TEAM